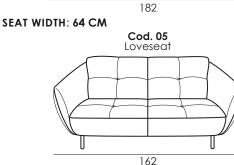

## Model 5335 SEVILLE

**Carcass:** spruce, chipboard and multilayer panels.

Springing: polypropylene and natural elastic belts on back and rings on seats.

Padding: stress-resistant polyurethane foam available in different densities.

Seat cushions: stress-resistant polyurethane density 35S CMHR covered with Dacron hollow soft polyester fibre. Back cushions: stress-resistant polyurethane density 30S CMHR covered with Dacron hollow soft polyester fibre. Arms: stress-resistant polyurethane density 30S CMHR covered with Dacron hollow soft polyester fibre. Feet: h 18 cm, Chrome or Titanium.

Cod. 18sx/19dx

Large sofa sectional

189

Cod. 66sx/67dx Sofa sectional

169





SEAT WIDTH: 74 CM





Cod. 234sx/235dx Corner and armchair sectional



95



Cod. 334sx/335dx Corner and large armchair sectional





TITANIUM (BLACK)