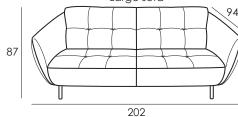

Cod. 18sx/19dx

Large sofa sectional

189

Cod. 66sx/67dx Sofa sectional

169

SEAT WIDTH: 74 CM

Cod. 234sx/235dx Corner and armchair sectional

95