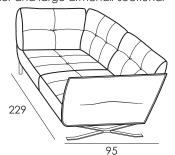

Cod. 18sx/19dx

Large sofa sectional

189

Cod. 66sx/67dx Sofa sectional

169

SEAT WIDTH: 74 CM

Cod. 234sx/235dx Corner and armchair sectional

95