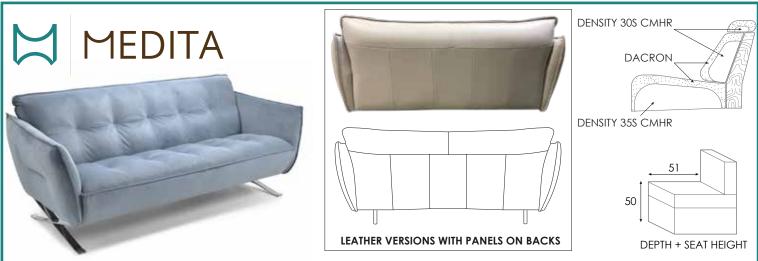

## Model 5335 SEVILLE

**Carcass:** spruce, chipboard and multilayer panels.

Springing: polypropylene and natural elastic belts on back and rings on seats.

Padding: stress-resistant polyurethane foam available in different densities.

Seat cushions: stress-resistant polyurethane density 35S CMHR covered with Dacron hollow soft polyester fibre. Back cushions: stress-resistant polyurethane density 30S CMHR covered with Dacron hollow soft polyester fibre. Arms: stress-resistant polyurethane density 30S CMHR covered with Dacron hollow soft polyester fibre. Feet: h 18 cm, Chrome or Titanium.