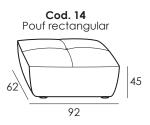

uce, chipboard and multilayer panels.

Springing: polypropylene and natural elastic belts on back and rings on seats.

Padding: stress-resistant polyurethane foam available in different densities.

Seat cushions: stress-resistant polyurethane density 35S CMHR covered with Dacron hollow soft polyester fibre. Back cushions: stress-resistant polyurethane density 30S CMHR covered with Dacron hollow soft polyester fibre. Arms: stress-resistant polyurethane density 30S CMHR covered with Dacron hollow soft polyester fibre. Feet: h 18 cm, Chrome or Titanium.

Cod. 18sx/19dx

Large sofa sectional

189

Cod. 66sx/67dx Sofa sectional

169





SEAT WIDTH: 74 CM





Cod. 234sx/235dx Corner and armchair sectional



95



Cod. 334sx/335dx Corner and large armchair sectional





TITANIUM (BLACK)