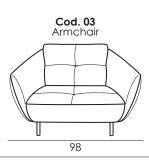

## Model 5335 SEVILLE

**Carcass:** spruce, chipboard and multilayer panels.

Springing: polypropylene and natural elastic belts on back and rings on seats.

Padding: stress-resistant polyurethane foam available in different densities.

Seat cushions: stress-resistant polyurethane density 35S CMHR covered with Dacron hollow soft polyester fibre. Back cushions: stress-resistant polyurethane density 30S CMHR covered with Dacron hollow soft polyester fibre. Arms: stress-resistant polyurethane density 30S CMHR covered with Dacron hollow soft polyester fibre. Feet: h 18 cm, Chrome or Titanium.

Cod. 18sx/19dx

Large sofa sectional

189

Cod. 66sx/67dx Sofa sectional

169





SEAT WIDTH: 74 CM





Cod. 234sx/235dx Corner and armchair sectional



95



Cod. 334sx/335dx Corner and large armchair sectional





TITANIUM (BLACK)