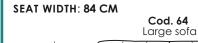

Cod. 18sx/19dx

Large sofa sectional

189

Cod. 66sx/67dx Sofa sectional

169

SEAT WIDTH: 74 CM

Cod. 234sx/235dx Corner and armchair sectional

95