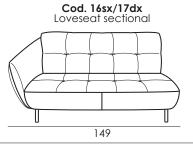

Cod. 18sx/19dx

Large sofa sectional

189

Cod. 66sx/67dx Sofa sectional

169

SEAT WIDTH: 74 CM

Cod. 234sx/235dx Corner and armchair sectional

95